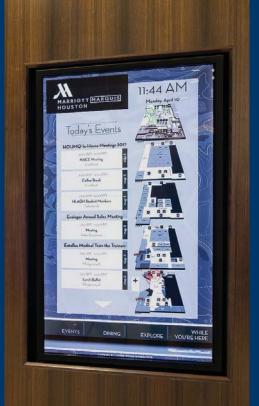

#### DIGITAL SIGNAGE & DIRECTORIES

Incorporating video and interactivity into signage to create dynamic branded messages tailored to your specific audience.