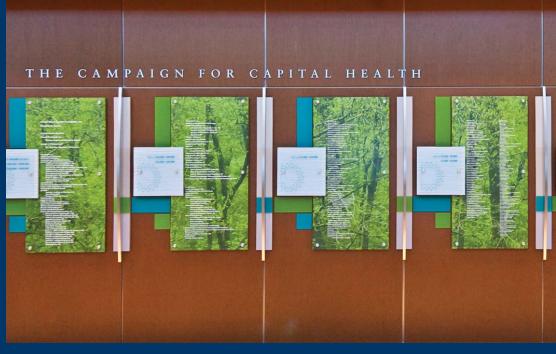

#### DONOR RECOGNITION

Providing artistic displays to uniquely recognize the contributions of donors' generosity and commitment to a cause.