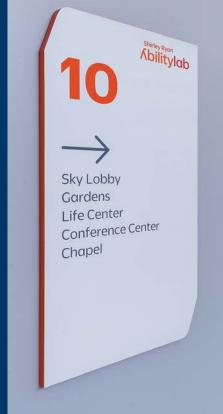

### WAYFINDING

Efficiently directing visitor flow while engaging your audience in an informative manner.