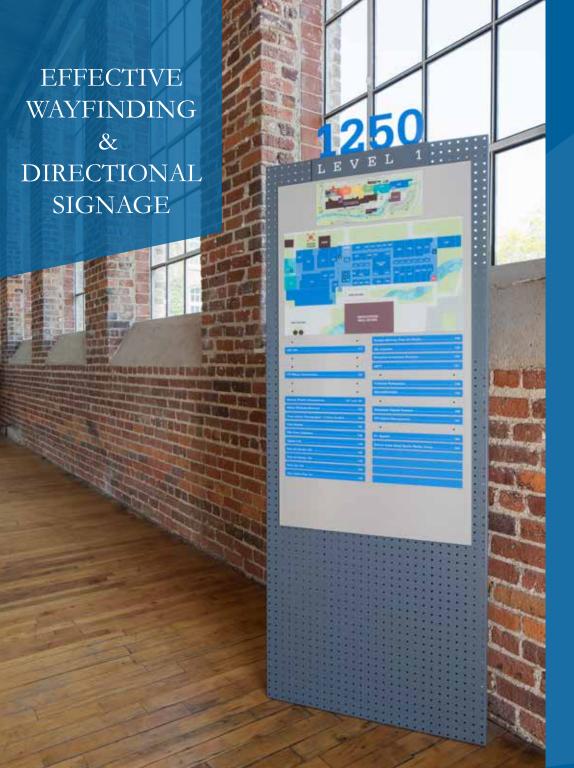

## CREATE A POSITIVE USER EXPERIENCE WITH STRATEGIC WAYFINDING SIGNAGE

As people move through a physical environment, effective wayfinding signage enhances their understanding and experience of the space.

Using our concept to completion approach, we will collaboratively develop a wayfinding signage system that will:

**Navigate** a complex environment with well-planned and easily understood signage.

**Reduce** anxiety in a stressful setting by efficiently quiding people in motion.