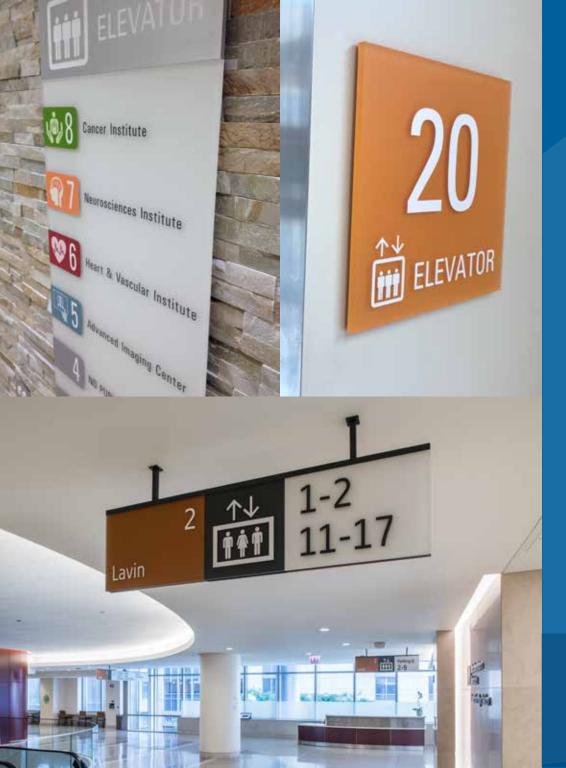

## GUIDE PEOPLE WITH WAYFINDING SIGNAGE

Our wayfinding consultants understand the movement, behavior and decision-making process people use as they navigate through buildings, campuses, neighborhoods and parking structures.

Your wayfinding signage will meet all code requirements while promoting your brand. Our 7 step process includes:

- 1. Discovery Meeting
- 2. Traffic Flow Analysis
- 3. Wayfinding/Design Concept Development
- 4. Message Schedule & Sign Location Plan
- 5. Stakeholder Feedback
- 6. Fabrication
- 7 Installation